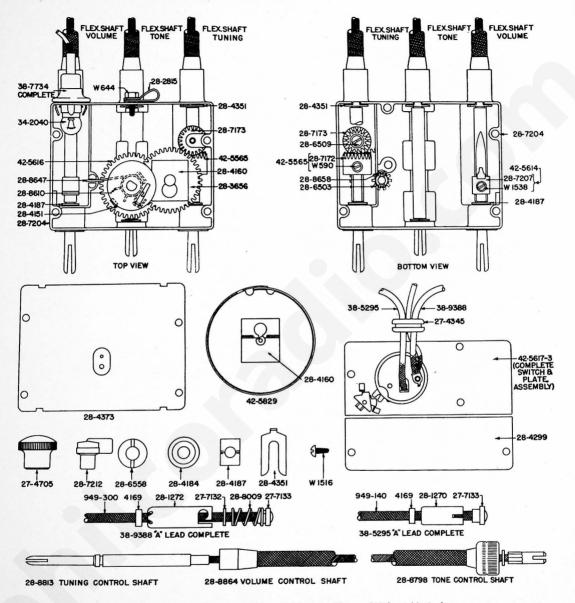

## **GRAHAM CONTROL---MODEL G-1528**

PARTS LIST AND PRICES (Prices Subject to Change Without Notice)

|          | r ANI.                      |            | AND INC  | Lo filles subject to | enange     |          |                    |     |
|----------|-----------------------------|------------|----------|----------------------|------------|----------|--------------------|-----|
| Part No. | Description                 | List Price | Part No. | Description          | List Price | Part No. | Description        |     |
| W-590    | Screwper                    |            |          | Spring               | 01         | 28-8610  | Spring             |     |
|          |                             |            |          | Knob Base            |            | 28-8647  | Anti-back Lash Spr | ing |
| W-644    | Screwper                    |            |          |                      |            | 28-8658  | Spring             |     |
| W-1516   | Screwper                    | 100 1.30   |          | Washer               |            |          |                    |     |
| W-1538   | Screwper                    | 100 1.80   | 28-4299  | Cover                | 03         | 28-8798  | Tone Shaft         |     |
| 4169     | Washer                      |            |          | Shaft Retainer       | 01         | 28-8813  | Tuning Shaft       |     |
| 27-4345  | Grommet                     |            | 28-4373  | Cover                |            | 28-8864  | Volume Shaft       |     |
| 27-4705  | Tuning & Volume Knob        |            | 28-6503  | Gear                 |            | 34-2040  | Pilot Lamp         |     |
|          |                             |            |          |                      |            | 38-5295  | "A" Lead           |     |
| 27-7132  | Washer                      | 100 .40    | 28-6509  | Screw                |            |          |                    |     |
| 27-7133  | Terminal                    | 01         | 28-6558  | Gland Nut            | 25         | 38-7734  | Pilot Lamp Assemb  |     |
| 28-1270  | Housing                     |            | 28-7172  | Miter Gear           | 10         | 38-9388  | "A" Lead           |     |
| 28-1272  | Housingper                  |            |          | Miter Idler Gear     |            | 42-5565  | Miter Gear Assembl | y   |
| 28-2815  | Clamp                       |            | 28-7204  | Housing              |            | 42-5614  | Switch Arm Assemb  | ly  |
| 28-3656  |                             |            |          |                      |            | 42-5616  | Drum Shaft & Geau  |     |
|          | Gear                        | 02         |          | Switch Arm           |            |          |                    |     |
| 28-4151  | Friction Washer             | 02         | 28-7212  | Tone Knob            | 25         |          | 3 On-Off Switch    |     |
| • Prices | not available at this time. |            | 28-8009  | Spring               | 100 .50    | 42-5829  | Dial Assembly      |     |